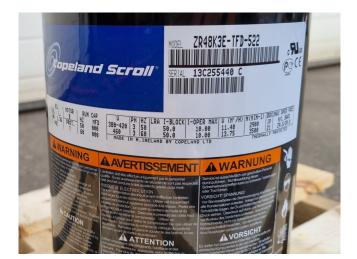

## Copeland ZR48K2E-TFD-522

### **Specifications**

| Marka                             | Copeland           |
|-----------------------------------|--------------------|
| Тур                               | ZR48K2E-TFD-522    |
| Czynnik chłodzący                 | Freon              |
| kW at $+10^{\circ}C/+40^{\circ}C$ | 9,5*               |
| kW at 0ºC/+40ºC                   | 6,3*               |
| kW at -5ºC/+40ºC                  | 5,1*               |
| kW at -10ºC/+40ºC                 | 4,0*               |
| kW at -20ºC/+40ºC                 | 2,3*               |
| m3 / h                            | 11,5               |
| Uwagi                             | *Capacity based on |
|                                   | R134A              |
| Waga kg.                          | 33                 |
| Rozmiary                          | 240x240x430 mm     |
|                                   | (LxWxH)            |
| Stock                             | 3                  |
|                                   |                    |

#### Used Copeland ZR48K2E-TFD-522

New Copeland ZR48K3E-TFD-522 hermetic piston compressor on Freon. The compressor has a displacement of 11,5 m<sup>3</sup>/h. Capacity based on the use of R134A.

\*Why choose for HOSBV? Were not only the largest used refrigeration specialist in Europe, but also, we deliver all equipment including an extensive test, warranty and industrial cleaning. \*If requested we are happy to arrange your shipment.