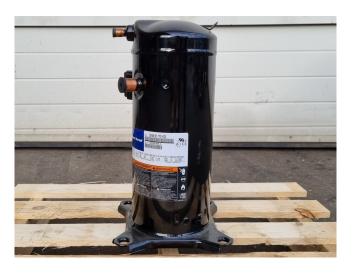

## Copeland ZR48K2E-TFD-522

#### Used Copeland ZR48K2E-TFD-522

New Copeland ZR48K3E-TFD-522 hermetic piston compressor on Freon. The compressor has a displacement of 11,5 m<sup>3</sup>/h. Capacity based on the use of R134A.

\*Why choose for HOSBV? Were not only the largest used refrigeration specialist in Europe, but also, we deliver all equipment including an extensive test, warranty and industrial cleaning. \*If requested we are happy to arrange your shipment.