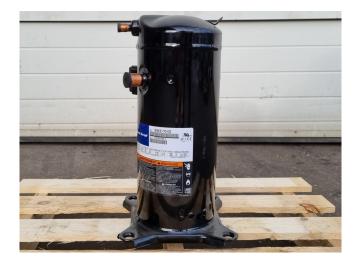

## Copeland ZR48K2E-TFD-522

#### Used Copeland ZR48K2E-TFD-522

New Copeland ZR48K3E-TFD-522 hermetic piston compressor on Freon. The compressor has a displacement of 11,5 m<sup>3</sup>/h. Capacity based on the use of R134A.

\*Why choose for HOSBV? Were not only the largest used refrigeration specialist in Europe, but also, we deliver all equipment including an extensive test, warranty and industrial cleaning. \*If requested we are happy to arrange your shipment.