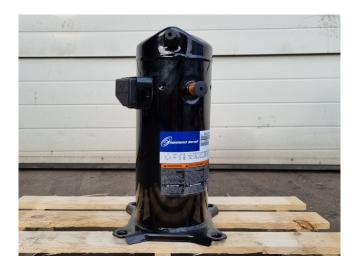

## Copeland ZR48K2E-TFD-522

#### Used Copeland ZR48K2E-TFD-522

New Copeland ZR48K3E-TFD-522 hermetic piston compressor on Freon. The compressor has a displacement of 11,5 m<sup>3</sup>/h. Capacity based on the use of R134A.

\*Why choose for HOSBV? Were not only the largest used refrigeration specialist in Europe, but also, we deliver all equipment including an extensive test, warranty and industrial cleaning. \*If requested we are happy to arrange your shipment.